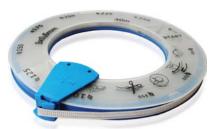

### Design

**C** series clamps are made of stainless steel (C series) or galvanized steel (C.. Z.) strips. The clamps are tightened with screws.

- **CB** series clamps are the quick detachable clamps of stainless steel with the swing screw of stainless steel. The clamps are tightened with screw
- CBR 3000 series clamps are the band clamps in a plastic covering (roll 30 m x 9 mm x 0.8 mm). Locking devises set SU 50 (50 pcs) is supported separately. Using a band of the worm drive to of the required length and locking device you have the required diameter clamp. The clamp are tightened with screws.

Tin snips are everything y need to have the

rec ... d length clamp as the plastic casing has a special de ign and marking.

Application:

- . Bend the clamp edge.
- Fix the bent edge of the band into the band holder.
- 3. iurn the band holder till the mark of the required diameter on the casing.
- 4. Cut the band away as applicable for the casing.
- 5. Fix the locking device on the clamp.