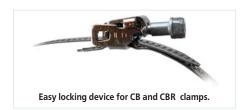

## Applications

The clamps are designed for quick and reliable mounting and connection of various round ventilation system components. The clamps facilitate the installation and removal of fans for maintenance and cleaning.

### Design

**C** series clamps are made of stainless steel (C series) or galvanized steel (C.. Z.) strips. The clamps are tightened with screws.

- **CB** series clamps are the quick detachable clamps of stainless steel with the swing screw of stainless steel. The clamps are tightened with screw
- CBR 3000 series clamps are the band clamps in a plastic covering (roll 30 m x 9 mm x 0.8 mm). Locking devises set SU 50 (50 pcs) is supported separately. Using a band of the worm drive to of the required length and locking device you have the required diameter clamp. The clamp are tightened with screws.