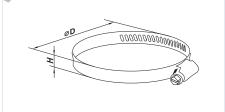

#### **Overall dimensions:**

| Type  | Dimensions [mm] |   |
|-------|-----------------|---|
|       | ØD              | Н |
| C 100 | 90-110          | 9 |
| C 125 | 110-130         | 9 |
| C 130 | 120-140         | 9 |
| C 150 | 140-160         | 9 |
| C 160 | 150-170         | 9 |
| C 200 | 190-210         | 9 |
| C 250 | 240-260         | 9 |
| C 315 | 300-330         | 9 |
|       |                 |   |

## **Overall dimensions:**

| Туре      | Dimensions [mm] |   |
|-----------|-----------------|---|
|           | ØD              | Н |
| CB 60-110 | 60-110          | 9 |
| CB 60-135 | 60-135          | 9 |
| CB 60-165 | 60-165          | 9 |
| CB 60-180 | 60-180          | 9 |