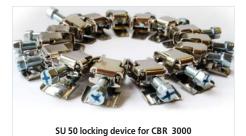

### Design

**C** series clamps are made of stainless steel (C series) or galvanized steel (C.. Z.) strips. The clamps are tightened with screws.

- **CB** series clamps are the quick detachable clamps of stainless steel with the swing screw of stainless steel. The clamps are tightened with screw
- CBR 3000 series clamps are the band clamps in a plastic covering (roll 30 m x 9 mm x 0.8 mm). Locking devises set SU 50 (50 pcs) is supported separately. Using a band of the worm drive to of the required length and locking device you have the required diameter clamp. The clamp are tightened with screws.