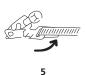

Tin snips are everything y need to have the

rec ... d length clamp as the plastic casing has a special de ign and marking.

Application:

- . Bend the clamp edge.
- Fix the bent edge of the band into the band holder.
- 3. iurn the band holder till the mark of the required diameter on the casing.
- 4. Cut the band away as applicable for the casing.
- 5. Fix the locking device on the clamp.