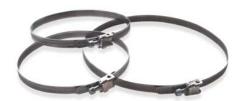

### Design

**C** series clamps are made of stainless steel (C series) or galvanized steel (C.. Z.) strips. The clamps are tightened with screws.

- **CB** series clamps are the quick detachable clamps of stainless steel with the swing screw of stainless steel. The clamps are tightened with screw
- CBR 3000 series clamps are the band clamps in a plastic covering (roll 30 m x 9 mm x 0.8 mm). Locking devises set SU 50 (50 pcs) is supported separately. Using a band of the worm drive to of the required length and locking device you have the required diameter clamp. The clamp are tightened with screws.

## **Overall dimensions:**

| Туре      | Dimensions [mm] |   |
|-----------|-----------------|---|
|           | ØD              | Н |
| CB 60-110 | 60-110          | 9 |
| CB 60-135 | 60-135          | 9 |
| CB 60-165 | 60-165          | 9 |
| CB 60-180 | 60-180          | 9 |