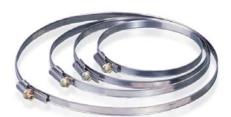

### Design

**C** series clamps are made of stainless steel (C series) or galvanized steel (C.. Z.) strips. The clamps are tightened with screws.

- **CB** series clamps are the quick detachable clamps of stainless steel with the swing screw of stainless steel. The clamps are tightened with screw
- CBR 3000 series clamps are the band clamps in a plastic covering (roll 30 m x 9 mm x 0.8 mm). Locking devises set SU 50 (50 pcs) is supported separately. Using a band of the worm drive to of the required length and locking device you have the required diameter clamp. The clamp are tightened with screws.

#### **Overall dimensions:**

| Type  | Dimensions [mm] |   |
|-------|-----------------|---|
|       | ØD              | Н |
| C 100 | 90-110          | 9 |
| C 125 | 110-130         | 9 |
| C 130 | 120-140         | 9 |
| C 150 | 140-160         | 9 |
| C 160 | 150-170         | 9 |
| C 200 | 190-210         | 9 |
| C 250 | 240-260         | 9 |
| C 315 | 300-330         | 9 |
|       |                 |   |